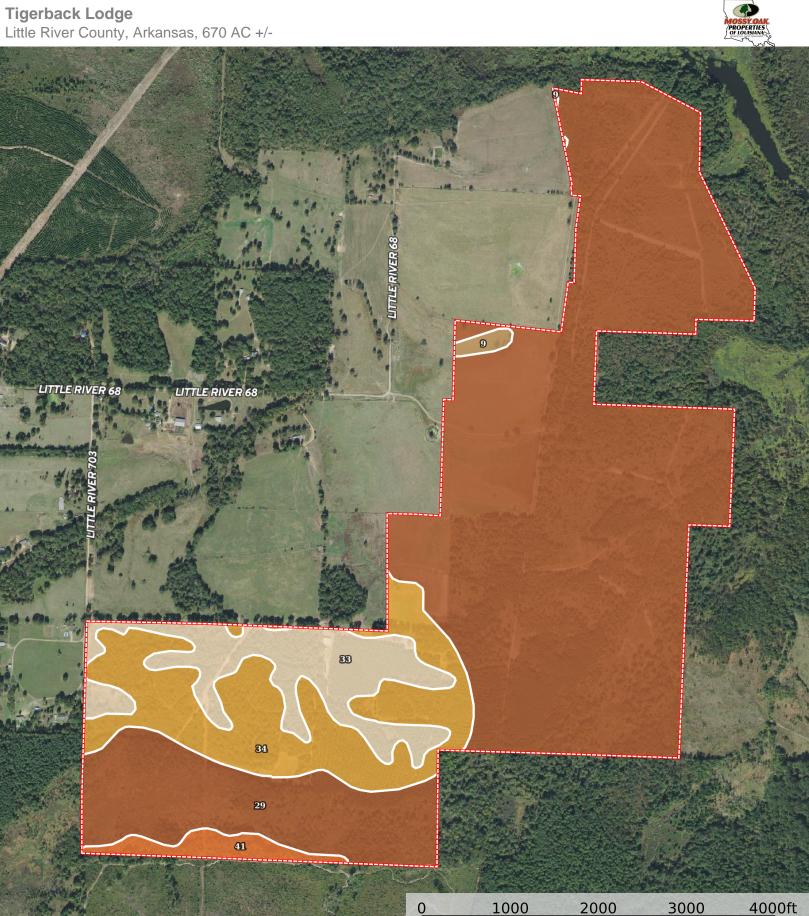

Boundary

## Boundary 674.84 ac

| SOIL CODE | SOIL DESCRIPTION                                            | ACRES         | %     | СРІ | NCCPI | CAP |
|-----------|-------------------------------------------------------------|---------------|-------|-----|-------|-----|
| 29        | Guyton silt loam, 0 to 1 percent slopes, frequently flooded | 497.9<br>5    | 73.79 | 0   | 44    | 5w  |
| 34        | Kamie fine sandy loam, 3 to 8 percent slopes                | 99.32         | 14.72 | 0   | 77    | 3e  |
| 33        | Kamie fine sandy loam, 1 to 3 percent slopes                | 61.55         | 9.12  | 0   | 77    | 2e  |
| 41        | McKamie silt loam, 2 to 5 percent slopes                    | 12.75         | 1.89  | 0   | 65    | 4e  |
| 9         | Bowie fine sandy loam, 1 to 3 percent slopes                | 3.27          | 0.48  | 0   | 70    | 2e  |
| TOTALS    |                                                             | 674.8<br>4(*) | 100%  | 1   | 52.39 | 4.4 |

(\*) Total acres may differ in the second decimal compared to the sum of each acreage soil. This is due to a round error because we only show the acres of each soil with two decimal.