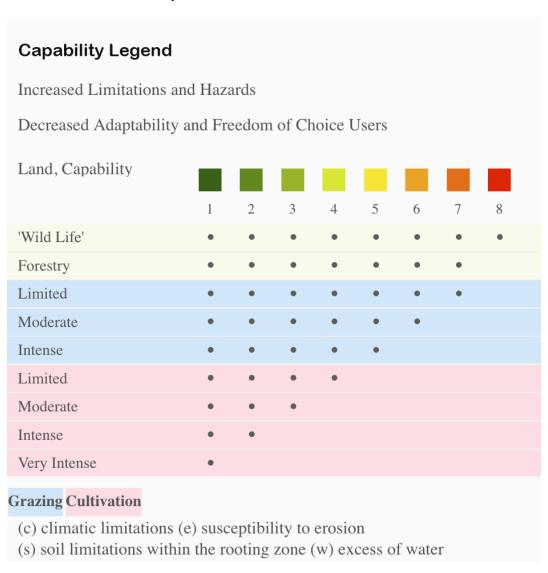

## Boundary 674.84 ac

| SOIL CODE | SOIL DESCRIPTION                                            | ACRES         | %     | СРІ | NCCPI | CAP |
|-----------|-------------------------------------------------------------|---------------|-------|-----|-------|-----|
| 29        | Guyton silt loam, 0 to 1 percent slopes, frequently flooded | 497.9<br>5    | 73.79 | 0   | 44    | 5w  |
| 34        | Kamie fine sandy loam, 3 to 8 percent slopes                | 99.32         | 14.72 | 0   | 77    | 3e  |
| 33        | Kamie fine sandy loam, 1 to 3 percent slopes                | 61.55         | 9.12  | 0   | 77    | 2e  |
| 41        | McKamie silt loam, 2 to 5 percent slopes                    | 12.75         | 1.89  | 0   | 65    | 4e  |
| 9         | Bowie fine sandy loam, 1 to 3 percent slopes                | 3.27          | 0.48  | 0   | 70    | 2e  |
| TOTALS    |                                                             | 674.8<br>4(*) | 100%  | 1   | 52.39 | 4.4 |