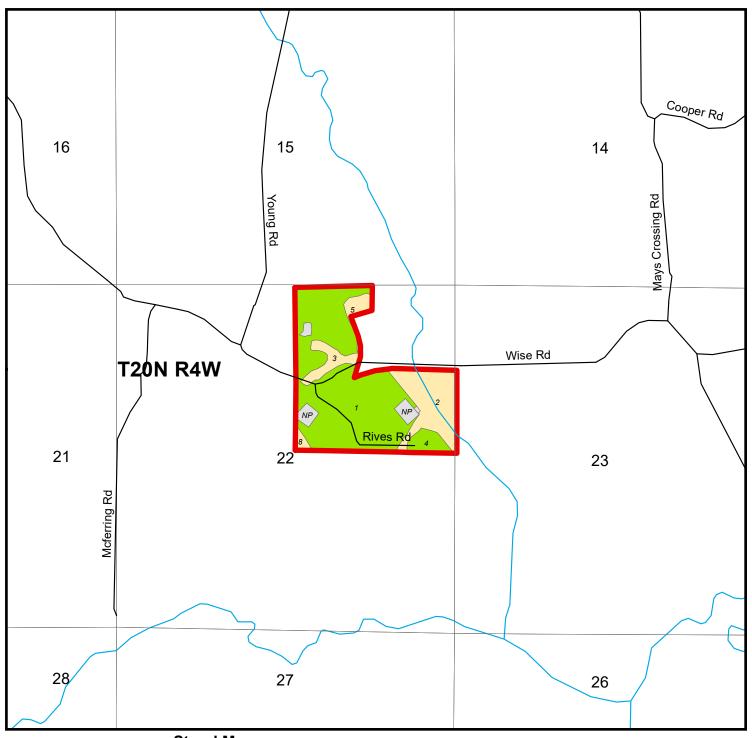

## Stand Map WY - BlueMoon Parcel # 22061Hb0006 Lincoln County, LA - approx. 105.0 acres +/-

Property Listing **Cover Type** USFS Pine NPS County Pine Plantation Interstate FWS US Highway Pine Plantation >= 12 yr BLM Pine Plantation < 12 yr Tribal State Highway Other Road Hardwood Other Federal Bottomland Railroad County/Local Lake/Reservoir Open NGO/Private Perennial River/Stream Non Productive State Other/Unknown Unknown Intermittent Stream

| Stand #                                                         | Cover Type           | Age     | Acres |
|-----------------------------------------------------------------|----------------------|---------|-------|
| NP                                                              | Non Productive       | NA      | 4.3   |
| 1                                                               | Pine Plantation >= 1 | 2 yr 27 | 67.3  |
| 2                                                               | Hardwood             | 72      | 19.6  |
| 3                                                               | Hardwood             | 70      | 5.0   |
| 4                                                               | Pine Plantation >= 1 | 2 yr 27 | 4.4   |
| 5                                                               | Hardwood             | 27      | 3.3   |
| 8                                                               | Hardwood             | 27      | 1.4   |
|                                                                 |                      |         |       |
| Smaller stands have been excluded to fit in the allowable space |                      |         |       |