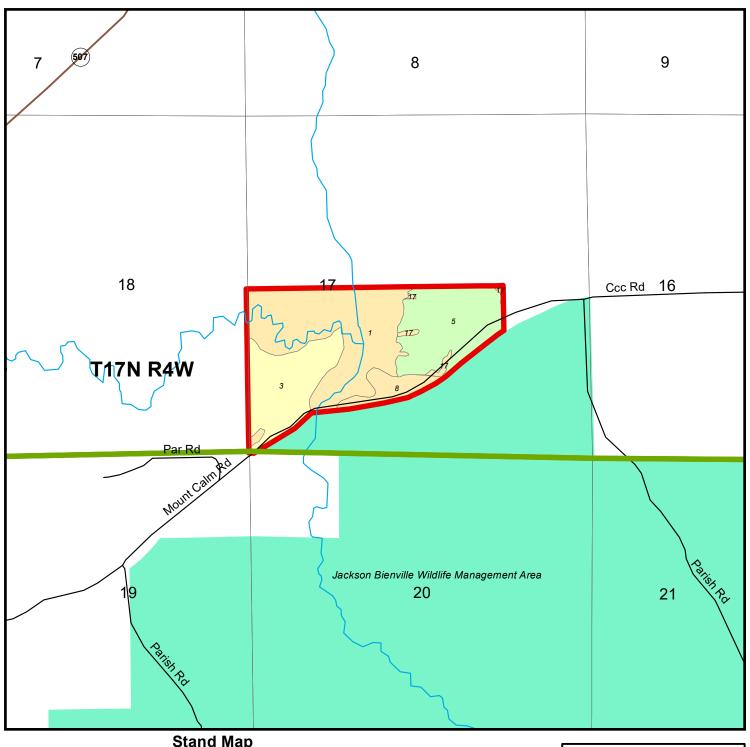

## **Stand Map** Dugdemona River Parcel # 22061Hb0020 Lincoln County, LA - approx. 161.0 acres +/-

| Property Listing       | Cover Type               | USFS          |
|------------------------|--------------------------|---------------|
| County                 | Pine                     | NPS           |
| Interstate             | Pine Plantation          | FWS           |
| US Highway             | Pine Plantation >= 12 yr | BLM           |
| State Highway          | Pine Plantation < 12 yr  | Tribal        |
| Other Road             | Hardwood                 | Other Federal |
| <del>─</del> Railroad  | Bottomland               | County/Local  |
| Lake/Reservoir         | Open                     | NGO/Private   |
| Perennial River/Stream | Non Productive           | State         |
| Intermittent Stream    | Other/Unknown            | Unknown       |

| SCA | ALE: 1 | Inch = 1,50 | 00 Feet |    |
|-----|--------|-------------|---------|----|
| 0   | 700    | 1,400       | 2,100   |    |
|     |        |             | Fe      | et |

|    | Cover Type              | Age | Acres |
|----|-------------------------|-----|-------|
| 1  | Hardwood                | 88  | 68.8  |
| 3  | Open                    | 2   | 36.9  |
| 5  | Pine Plantation < 12 yr | 1   | 41.5  |
| 8  | Hardwood                | 79  | 10.5  |
| 17 | Hardwood                | 27  | 2.3   |
| 18 | Hardwood                | 28  | 0.8   |
|    |                         |     |       |