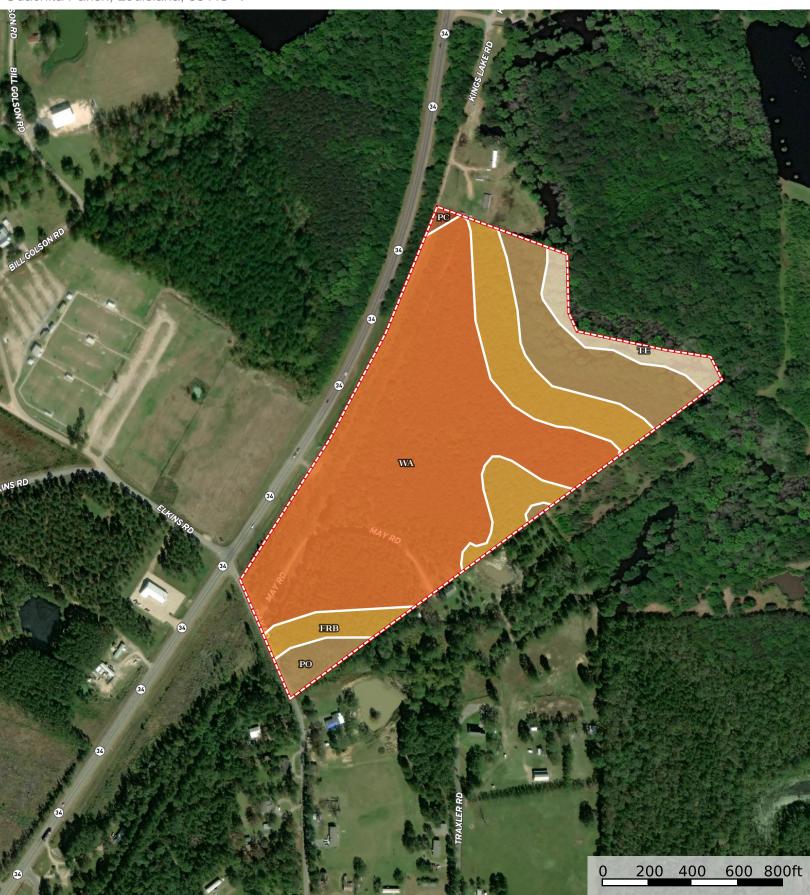

## WY - Elkins Rd East (22073Ha0077)

Ouachita Parish, Louisiana, 55 AC +/-

Boundary

## Boundary 45.72 ac

| SOIL CODE | SOIL DESCRIPTION                          | ACRES        | %     | СРІ | NCCPI | CAP  |
|-----------|-------------------------------------------|--------------|-------|-----|-------|------|
| Wa        | Waller loam                               | 27.98        | 61.2  | 0   | 62    | 4w   |
| FrB       | Frizzell silt loam, 1 to 3 percent slopes | 8.81         | 19.27 | 0   | 81    | 2e   |
| Po        | Portland silt loam                        | 6.77         | 14.81 | 0   | 58    | 3w   |
| Te        | Terrace escarpments                       | 1.98         | 4.33  | 0   | -     | -    |
| Pc        | Perry clay, frequently flooded            | 0.18         | 0.39  | 0   | 34    | 5w   |
| TOTALS    |                                           | 45.72(<br>*) | 100%  | 1   | 62.27 | 3.45 |

<sup>(\*)</sup> Total acres may differ in the second decimal compared to the sum of each acreage soil. This is due to a round error because we only show the acres of each soil with two decimal.

- (c) climatic limitations (e) susceptibility to erosion
- (s) soil limitations within the rooting zone (w) excess of water