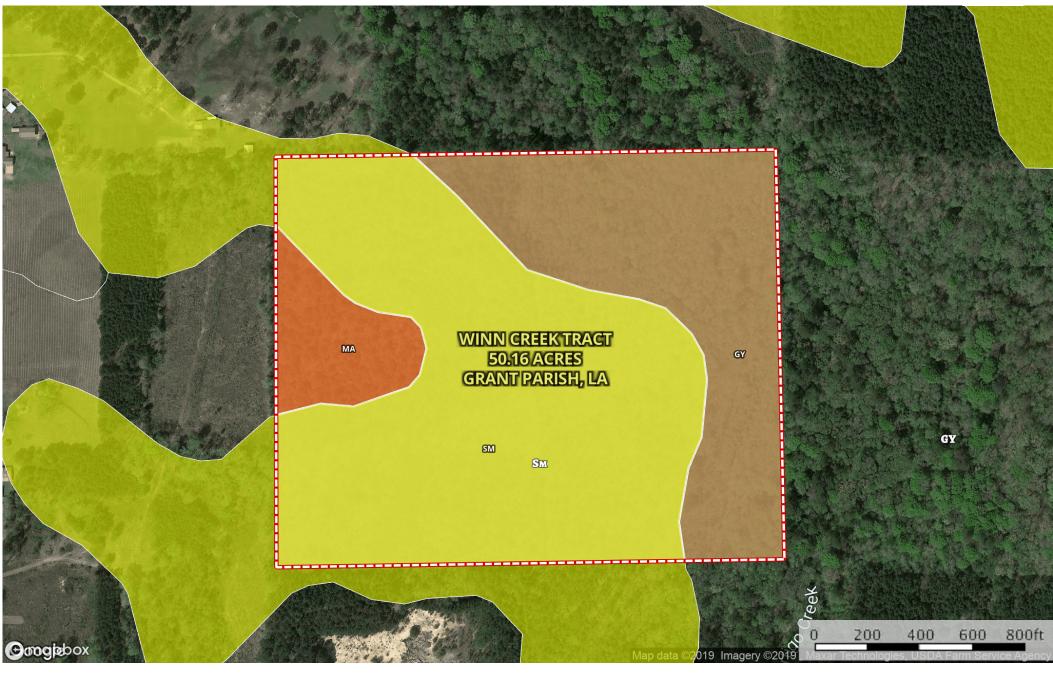

## **Winn Creek Tract**

Grant Parish, Louisiana, 50 AC +/-

## | Boundary 50.0 ac

| SOIL CODE | SOIL DESCRIPTION                                  | ACRES | %     | CAP  |
|-----------|---------------------------------------------------|-------|-------|------|
| GY        | Guyton and Cascilla soils, frequently flooded     | 15.9  | 31.83 | 5w   |
| Ma        | Malbis fine sandy loam, 1 to 5 percent slopes     | 4.0   | 8.07  | 2e   |
| Sm        | Smithdale fine sandy loam, 5 to 12 percent slopes | 30.1  | 60.1  | 4e   |
| TOTALS    |                                                   | 50.0  | 100%  | 4.16 |