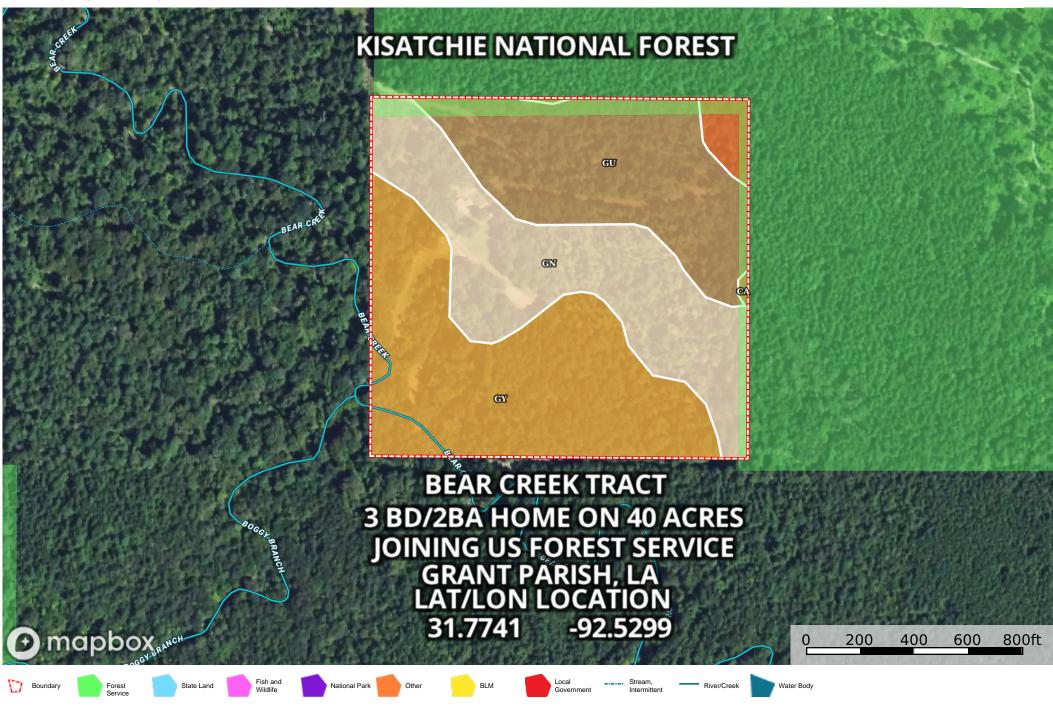

## Boundary 42.52 ac

| SOIL CODE | SOIL DESCRIPTION                              | ACRES        | %     | CPI | NCCPI | CAP  |
|-----------|-----------------------------------------------|--------------|-------|-----|-------|------|
| GY        | Guyton and Cascilla soils, frequently flooded | 16.28        | 38.29 | 0   | 32    | 5w   |
| Gn        | Glenmora silt loam, 1 to 3 percent slopes     | 13.28        | 31.23 | 0   | 73    | 2e   |
| Gu        | Guyton silt loam, 0 to 1 percent slopes       | 11.8         | 27.75 | 0   | 60    | 3w   |
| Ca        | Caddo silt loam                               | 1.16         | 2.73  | 0   | 68    | 3w   |
| TOTALS    |                                               | 42.52(<br>*) | 100%  | 1   | 53.56 | 3.45 |

(\*) Total acres may differ in the second decimal compared to the sum of each acreage soil. This is due to a round error because we only show the acres of each soil with two decimal.