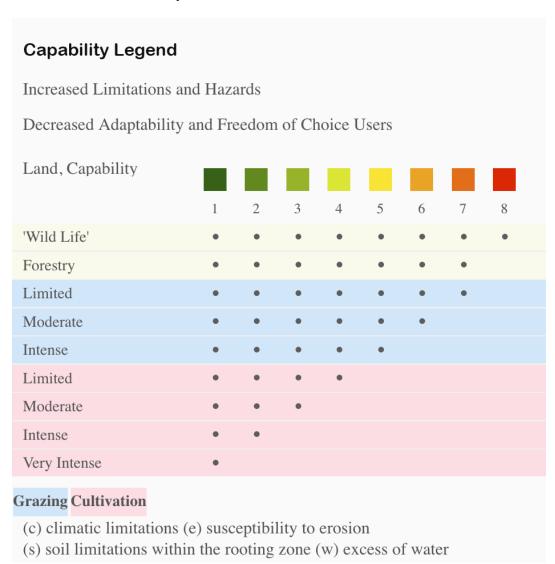

## Boundary 42.52 ac

| SOIL CODE | SOIL DESCRIPTION                              | ACRES        | %     | CPI | NCCPI | CAP  |
|-----------|-----------------------------------------------|--------------|-------|-----|-------|------|
| GY        | Guyton and Cascilla soils, frequently flooded | 16.28        | 38.29 | 0   | 32    | 5w   |
| Gn        | Glenmora silt loam, 1 to 3 percent slopes     | 13.28        | 31.23 | 0   | 73    | 2e   |
| Gu        | Guyton silt loam, 0 to 1 percent slopes       | 11.8         | 27.75 | 0   | 60    | 3w   |
| Ca        | Caddo silt loam                               | 1.16         | 2.73  | 0   | 68    | 3w   |
| TOTALS    |                                               | 42.52(<br>*) | 100%  | 1   | 53.56 | 3.45 |