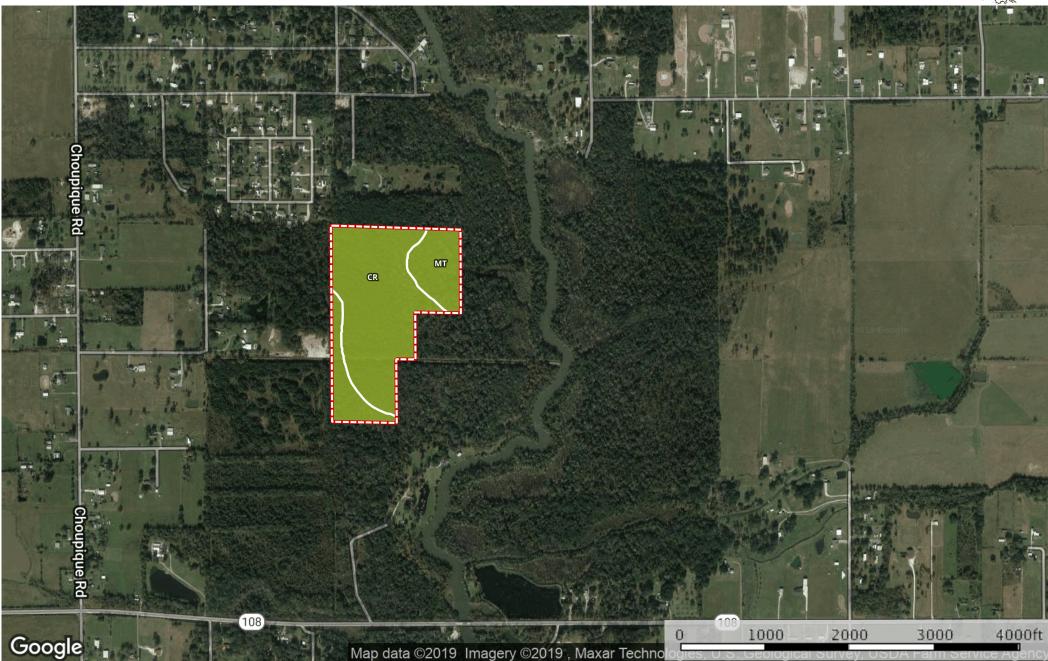

## RD Ellender Road Tract, Calcasieu Parish, 50 Acres +/-

Calcasieu Parish, Louisiana, 50 AC +/-

## | Boundary 45.4 ac

| SOIL CODE | SOIL DESCRIPTION                                              | ACRES | %     | CAP |
|-----------|---------------------------------------------------------------|-------|-------|-----|
| Cr        | Crowley-Vidrine complex, 0 to 1 percent slopes                | 31.0  | 68.17 | 3w  |
| Mt        | Mowata-Vidrine complex, 0 to 1 percent slopes, rarely flooded | 14.5  | 31.83 | 3w  |
| TOTALS    |                                                               | 45.4  | 100%  | 3.0 |