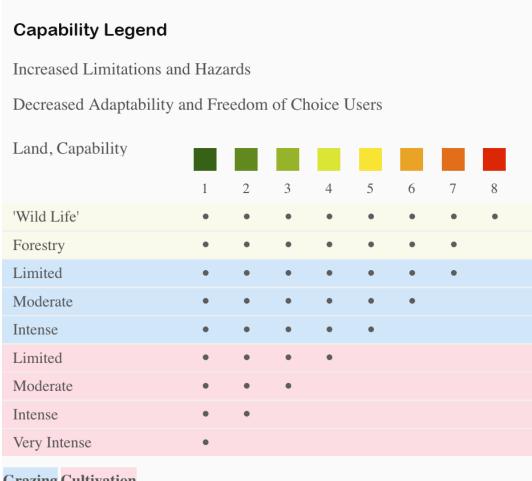

## | Boundary 45.4 ac

| SOIL CODE | SOIL DESCRIPTION                                              | ACRES | %     | CAP |
|-----------|---------------------------------------------------------------|-------|-------|-----|
| Cr        | Crowley-Vidrine complex, 0 to 1 percent slopes                | 31.0  | 68.17 | 3w  |
| Mt        | Mowata-Vidrine complex, 0 to 1 percent slopes, rarely flooded | 14.5  | 31.83 | 3w  |
| TOTALS    |                                                               | 45.4  | 100%  | 3.0 |

## **Grazing Cultivation**

- (c) climatic limitations (e) susceptibility to erosion
- (s) soil limitations within the rooting zone (w) excess of water