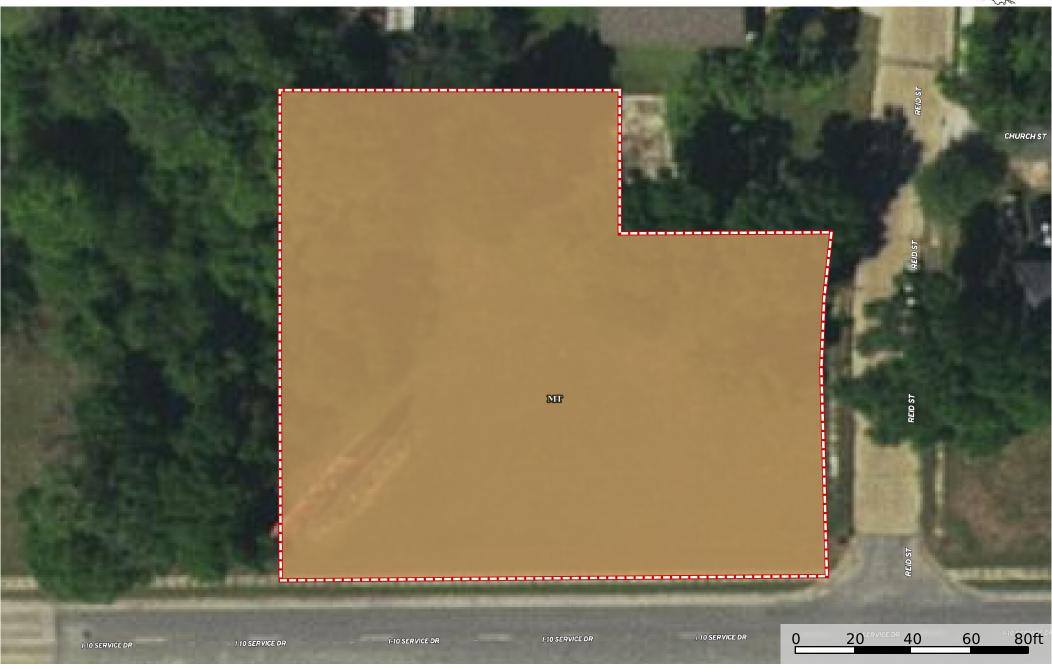

## I-10 Service Road Tract, Calcasieu Parish, .65 Acres +/-

Calcasieu Parish, Louisiana, 0.65 AC +/-

## Boundary 0.64 ac

| SOIL CODE | SOIL DESCRIPTION                                              | ACRES  | %     | СРІ | NCCPI | CAP |
|-----------|---------------------------------------------------------------|--------|-------|-----|-------|-----|
| Mt        | Mowata-Vidrine complex, 0 to 1 percent slopes, rarely flooded | 0.64   | 100.0 | 0   | 52    | 3w  |
| TOTALS    |                                                               | 0.64(* | 100%  | -   | 52.0  | 3.0 |

<sup>(\*)</sup> Total acres may differ in the second decimal compared to the sum of each acreage soil. This is due to a round error because we only show the acres of each soil with two decimal.