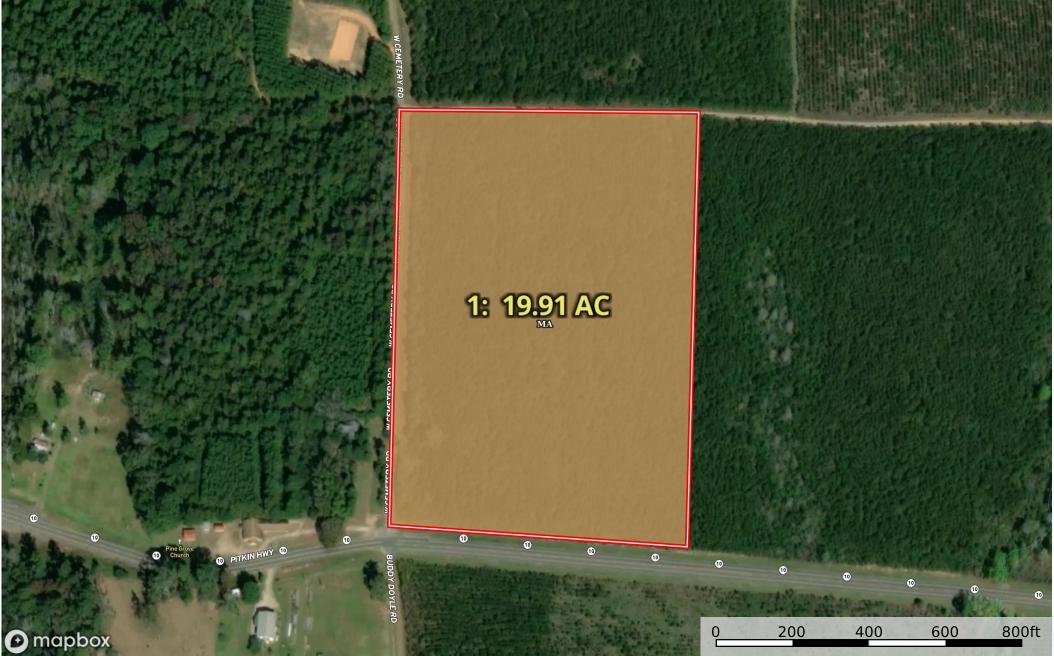

## | D Boundary 19.91 ac

| SOIL CODE | SOIL DESCRIPTION                              | ACRES        | %     | CPI | NCCPI | CAP |
|-----------|-----------------------------------------------|--------------|-------|-----|-------|-----|
| Ма        | Malbis fine sandy loam, 1 to 5 percent slopes | 19.91        | 99.95 | 0   | 53    | 2e  |
| TOTALS    |                                               | 19.91(<br>*) | 100%  | -   | 52.97 | 2.0 |