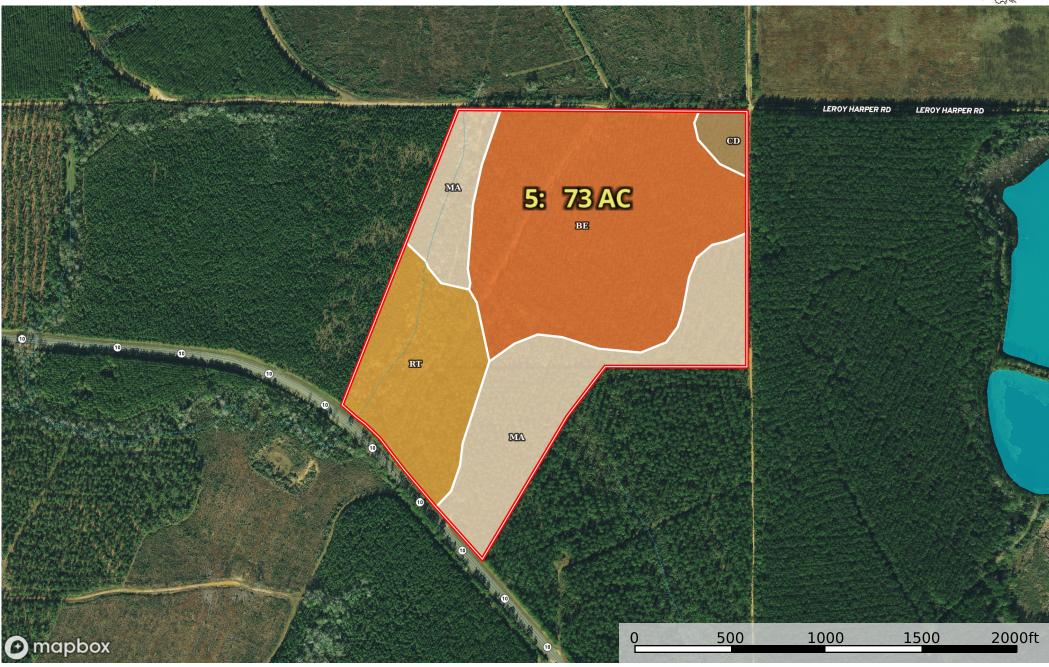

## Cotton Trail Tract - Parcel 5, Allen Parish, 73 Acres

Allen Parish, Louisiana, 73 AC +/-

## | **D** Boundary 71.29 ac

| SOIL CODE | SOIL DESCRIPTION                              | ACRES        | %     | СРІ | NCCPI | CAP  |
|-----------|-----------------------------------------------|--------------|-------|-----|-------|------|
| Ве        | Beauregard silt loam, 1 to 3 percent slopes   | 33.98        | 47.66 | 0   | 75    | 2e   |
| Ma        | Malbis fine sandy loam, 1 to 5 percent slopes | 21.97        | 30.81 | 0   | 53    | 2e   |
| Rt        | Ruston fine sandy loam, 1 to 5 percent slopes | 13.75        | 19.28 | 0   | 70    | 3e   |
| Cd        | Caddo-Messer complex, 0 to 1 percent slopes   | 1.59         | 2.23  | 0   | 63    | 3w   |
| TOTALS    |                                               | 71.29(<br>*) | 100%  | -   | 66.98 | 2.22 |